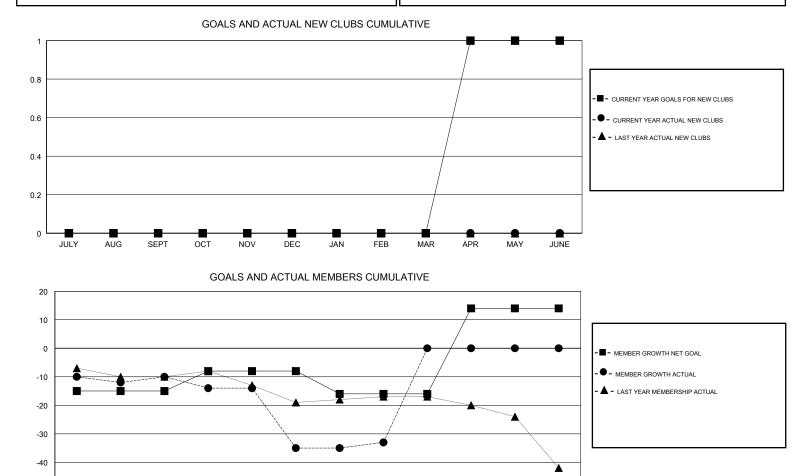

#### GMT CA

| Clubs                 |               |           |               | Members               |                           |                         |                                                    |
|-----------------------|---------------|-----------|---------------|-----------------------|---------------------------|-------------------------|----------------------------------------------------|
| RESULTS FOR 2018-2019 |               |           |               | RESULTS FOR 2018-2019 |                           |                         |                                                    |
| QUARTER               | NEW CLUB GOAL | NEW CLUBS | DROPPED CLUBS | QUARTER               | MEMBER GROWTH NET<br>GOAL | MEMBER GROWTH<br>ACTUAL | DROPPED<br>MEMBERS ACTUAL<br>(including transfers) |
| JULY/AUG/SEPT         | 0             | 0         | 0             | JULY/AUG/SEPT         | -15                       | 14                      | 20                                                 |
| OCT/NOV/DEC           | 0             | 0         | 0             | OCT/NOV/DEC           | 7                         | 24                      | 43                                                 |
| JAN/FEB/MAR           | 0             | 0         | 0             | JAN/FEB/MAR           | -8                        | 15                      | 11                                                 |
| APR/MAY/JUNE          | 1             | 0         | 0             | APR/MAY/JUNE          | 30                        | 0                       | 0                                                  |